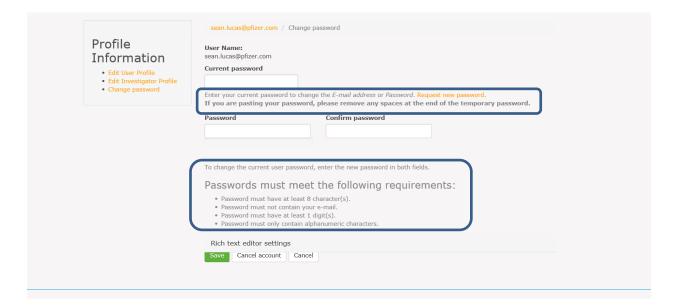

#### **EXISTING USER: Login**

- 1. Once you have clicked the "request new password" tab, enter your email address and complete the math question.
- 2. An email will be sent to you containing a temporary password. Use this to login.
- 3. Paste your temporary password in the "Current Password" field. (**Note**: the alert message under current password field).
- 4. Enter your desired password and confirm it in the following fields. (**Note**: the password requirements).